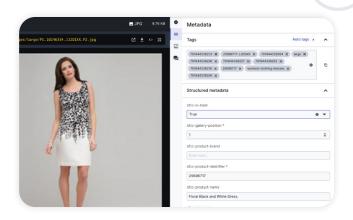

### How the Cloudinary Integration Works

- Install the Salesforce Commerce Cloud cartridge and necessary configurations
- Setup structured metadata in Cloudinary
- Create products in Salesforce Commerce Cloud
- Upload media to Cloudinary
- Add product related metadata to assets in Cloudinary
- Modify your storefront templates using examples provided in the cartridge
- If using the Composable Storefront, integrate Cloudinary front end components into the Salesforce Composable Storefront and deploy the headless storefront