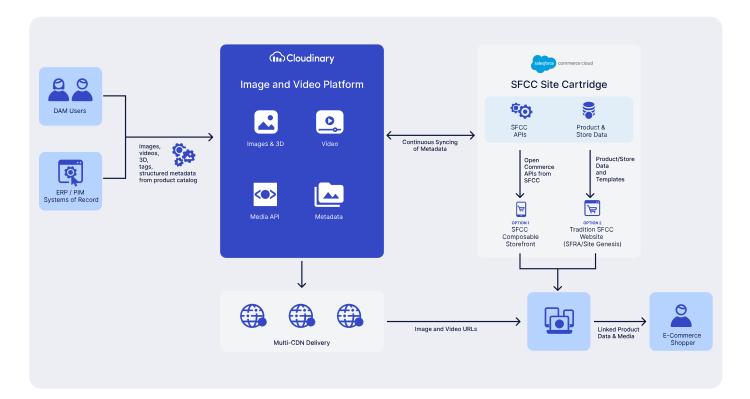

# Compatible with All SFCC Architectures

- Pre-built components for headless storefronts and templates for traditional storefronts
- Integrations with leading CMS solutions for marketing and editorial content
- APIs to connect your tech stack and internal tools

### How the Cloudinary Integration Works

- Install the Salesforce Commerce Cloud cartridge and necessary configurations
- Setup structured metadata in Cloudinary
- Create products in Salesforce Commerce Cloud
- Upload media to Cloudinary
- Add product related metadata to assets in Cloudinary
- Modify your storefront templates using examples provided in the cartridge
- If using the Composable Storefront, integrate Cloudinary front end components into the Salesforce Composable Storefront and deploy the headless storefront